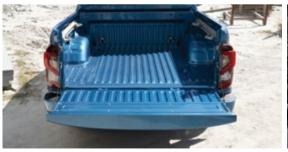

#### UTILI-TRACK CHANNEL SYSTEM

Work smarter and not harder in the new Nissan Navara. Ideal for securing your cargo, this practical and innovative cargo system consists of two channels running the length of the pickup bed with four heavy-duty cleats. Position and move stable tie-down points anywhere along the load bed walls for maximum flexibility.

UPGRADED STRENGTH

Special focus has been placed on towing and payload, so the new Navara features a stronger rear axle to allow for heavier loads with even more confidence. To accommodate the more powerful engine plus greater towing and payload capabilities, the rear brake size has been increased to reduce fade and provide more balanced stopping power.