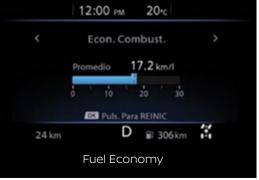

# ADVANCED DRIVER-ASSIST DISPLAY\*

It's easy to be in control of the situation with Navara's Advanced Drive-Assist Display. Helping to keep your eyes on the road with less distraction means you're focused and relaxed, whether you're off the beaten track or negotiating city traffic. Navara's ultra-clear 7-inch Advanced Drive-Assist Display puts key information right where you'll want it. With a quick glance down, you have info on everything from music information to navigation directions and other key driver's aid alerts.