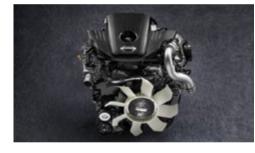

2.5 DDTI INTERCOOLED TURBO DIESEL ENGINE

2.5 MULTIPOINT MANIFOLD INJECTION PETROL ENGINE

Choose between smooth petrol efficiency or turbo-charged diesel torque, across the Navara range. Various power output engines are now on offer in both petrol and diesel, to suit every leisure or business need. Combined with a 7-speed automatic or a 6-speed manual transmission, you'll be sure to have all the power to load, haul or cruise when you need it most.

Mid Output

High Output

140kW 450Nm

120kW 403Nm

Mid Output

POWER 118kW

High Output POWER

233Nm