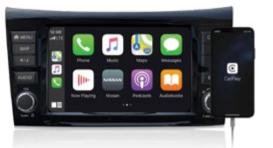

#### 8-INCH TOUCH-SCREEN INFOTAINMENT\*

Navara PRO-4X and LE Grade models are equipped with an 8-inch touch-screen display vehicle infotainment.

Equipped with Siri®, Apple CarPlay®\*\* brings on board your contacts, favorite audio apps, Apple Maps® and more.

The driver can use the steering wheel controls to adjust volume and toggle through screens.

- Apple CarPlay® can be used by connecting the lightning cable at one of the USB ports to the iPhone.
- The driver can instantly see all the compatible apps on the display screen such as maps, music and podcasts.
- **Apple CarPlay®** is Plug and Play, which means no additional software is required for your iPhone and all updates reflect in real time for greater convenience.