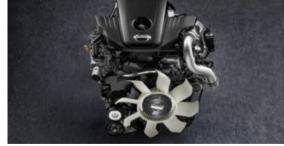

2.5 DDTI INTERCOOLED TURBO DIESEL ENGINE

2.5 MULTIPOINT MANIFOLD INJECTION PETROL ENGINE

Choose between smooth petrol efficiency or turbo-charged diesel torque, across the Navara range. Various power output engines are now on offer in both petrol and diesel, to suit every leisure or business need. Combined with a 7-speed automatic or a 6-speed manual transmission, you'll be sure to have all the power to load, haul or cruise when you need it most.