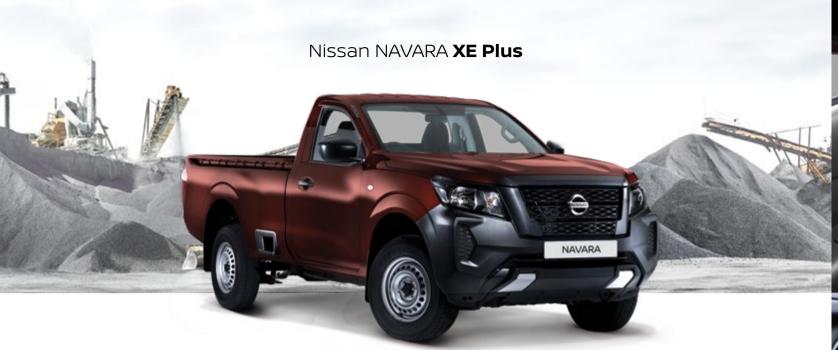

# A LEGACY OF RELIABILITY YOU CAN TRUST

The all-new Nissan Navara range has more depth and more options than ever before. For true workhorse capability look no further than the XE Model. Bred from legendary Nissan toughness and more than 85 years of proven LCV heritage, the hardworking Navara XE Model exceeds traditional category standards. Expect hard working credentials in a package that's honest and to the point.

#### READY TO WORK

The Navara XE Model offers impressive category towing and payload figures, as a workhorse that's truly built to do more. Load 1054 kg of payload and haul up to 3.5 tons, under braked towing conditions.

#### A PRODUCTIVE WORKSPACE

Step into a quieter cabin with minimal vibration and road noise. Experience an ergonomically designed driver cockpit with air-conditioning, power steering and a 6-way driver adjustable front seat. Additional conveniences include USB charging ports, front and rear cup holders as well as storage pockets.

#### SAFETY FEATURES

In addition to Airbags, Brake Assist and Vehicle Dynamic Control, the all-new Navara XE Plus Model boasts intelligent Trailer Stability Assist and Hill Decent Control for a hard-working pickup that's safer than ever.