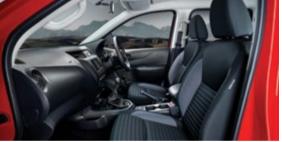

# IMPRESSIVE FROM EVERY SEAT

Everyone wins in the all-new Navara. Rear seats provide improved comfort for rear passengers. Higher seat cushions increase the leg room while a rear center armrest with built-in cup holder storage for a mobile phone, add thoughtful conveniences to the comfort. The Navara features rear seat air conditioning ducts and an easy access USB port for the ultimate back seat driver experience.

NOISE REDUCING ACOUSTIC GLASS

FATIGUE REDUCING FRONT SEATS COMFORT REAR SEATING CUSHIONS 8-WAY POWER ADJUSTABLE DRIVERS SEAT (LE Plus & PRO-4X)

REAR PASSENGER AIR-CONDITIONER DUCTS

# WORLD CLASS INTERIOR COMFORT

With this much comfort and style, you'll never want to leave. Whether you're clocking up the miles on a long road trip with the family, or doing the every day office city commute, experience perfectly premium in the all-new Nissan Navara. Attention to detail abound with upscale accommodations of unique interior trim, special orange-accented logos and stitching of the PRO-4X logo and anodised black panels. Feel relaxed and protected thanks to noise dampening materials in the windshield, dashboard console and floor. Fatigue-reducing Zero Gravity front seats with leather, complete an SUV-like cabin in a pickup, like never before.