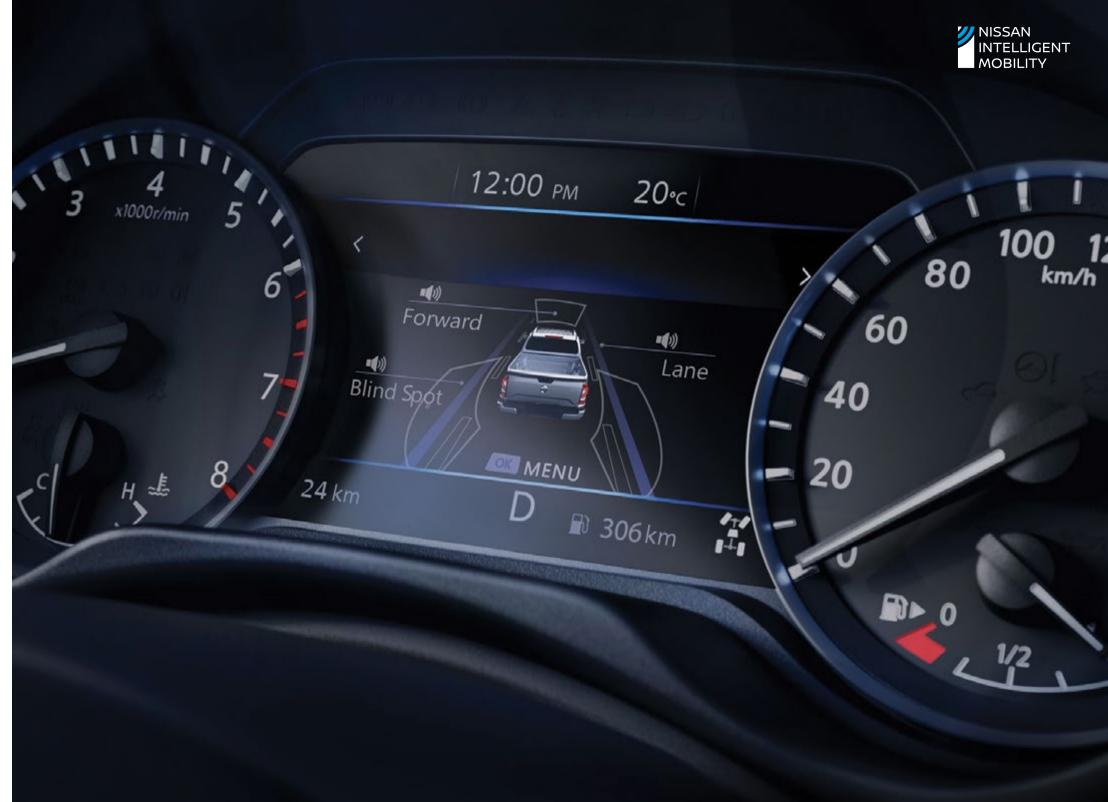

# ADVANCED DRIVER-ASSIST DISPLAY\*

It's easy to be in control of the situation with Navara's Advanced Drive-Assist Display. Helping to keep your eyes on the road with less distraction means you're focused and relaxed, whether you're off the beaten track or negotiating city traffic. Navara's ultra-clear 7-inch Advanced Drive-Assist Display puts key information right where you'll want it. With a quick glance down, you have info on everything from music information to navigation directions and other key driver's aid alerts.

#### **VEHICLE DYNAMIC CONTROL (VDC)\***

Seven Sensors in the Navara monitor driver inputs and vehicle motion, gently aiding the vehicle's ability to stay on the driver's intended path. Vehicle Dynamic Control helps control and limit both understeer and oversteer, maintains optimum traction and even applies brake pressure to reduce wheel slip on loose road surfaces.

#### **ELECTRONIC BRAKE FORCE DISTRIBUTION** (EBD) WITH BRAKING ASSIST (BA)

Reduce stopping distances in emergencies by up to 15% with Braking Assist. The Navara detects panic braking and automatically increases pedal pressure for confident, controlled braking to avoid collisions at high speed.

#### TRAILER STABILITY ASSIST (TSA)\*

New to the Nissan Range and standard across all models, TSA inspires towing confidence by detecting any instability, sway or "fishtailing" in the trailer while driving and quickly brings the trailer back into a safe axis.