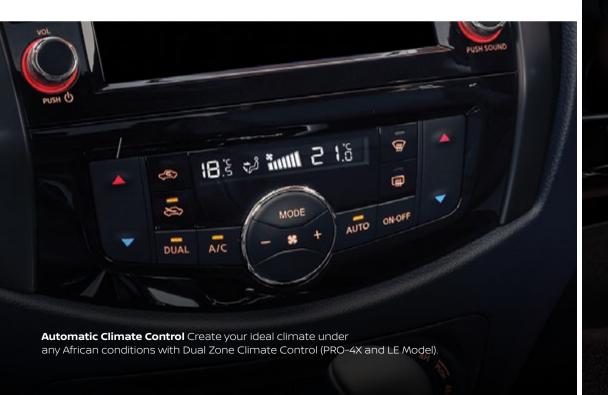

/sup>AVAILABLE ON SELECTED MODELS.

<sup>\*\*</sup>APPLE CARPLAY®, ANDROID AUTO™, GOOGLE MAPS AND WAZE FUNCTIONALITY IS COUNTRY DEPENDANT. CHECK LOCAL MARKET FOR ACTIVATION.

FIRST CLASS FOR ALL

# IMPRESSIVE FROM EVERY SEAT

Everyone wins in the all-new Navara. Rear seats provide improved comfort for rear passengers. Higher seat cushions increase the leg room while a rear center armrest with built-in cup holder storage for a mobile phone, add thoughtful conveniences to the comfort. The Navara features rear seat air conditioning ducts and an easy access USB port for the ultimate back seat driver experience.

NOISE REDUCING ACOUSTIC GLASS

FATIGUE REDUCING FRONT SEATS COMFORT REAR SEATING CUSHIONS 8-WAY POWER ADJUSTABLE DRIVERS SEAT (LE Plus & PRO-4X)

REAR PASSENGER AIR-CONDITIONER DUCTS



#### BEYOND PREMIUM

# WORLD CLASS INTERIOR COMFORT

With this much comfort and style, you'll never want to leave. Whether you're clocking up the miles on a long road trip with the family, or doing the every day office city commute, experience perfectly premium in the all-new Nissan Navara. Attention to detail abound with upscale accommodations of unique interior trim, special orange-accented logos and stitching of the PRO-4X logo and anodised black panels. Feel relaxed and protected thanks to noise dampening materials in the windshield, dashboard console and floor. Fatigue-reducing Zero Gravity front seats with leather, complete an SUV-like cabin in a pickup, like never before.





CLEVER COMPARTMENTS

# FLEXIBILITY OUT OF THE ORDINARY

Navara maximises storage inside and out. The rear