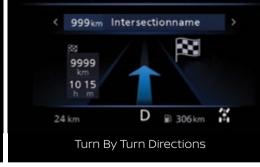

# ADVANCED DRIVER-ASSIST DISPLAY\*

It's easy to be in control of the situation with Navara's Advanced Drive-Assist Display. Helping to keep your eyes on the road with less distraction means you're focused and relaxed, whether you're off the beaten track or negotiating city traffic. Navara's ultra-clear 7-inch Advanced Drive-Assist Display puts key information right where you'll want it. With a quick glance down, you have info on everything from music information to navigation directions and other key driver's aid alerts.

#### **DOOR-TO-DOOR NAVIGATION POWERED BY TOMTOM\***

The Nissan Door-to-Door navigation guides the driver from one destination to another, to their vehicle and back. Say goodbye to looking for your vehicle in crowded mall parking lots or events, through seamless integration with your smartphone.

#### **ON-BOARD NAVIGATION\***

This feature is perfect for adventure drivers who may not always have access to a phone but still need the convenience of navigation. The built in Navigation in the all-new Nissan Navara allows the driver to select destination address, zoom in and out of the screen to get better perspective and even look for points of interest on the selected route or close by.