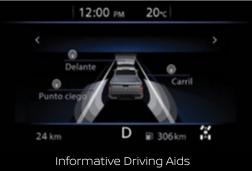

# ADVANCED DRIVER-ASSIST DISPLAY\*

It's easy to be in control of the situation with Navara's Advanced Drive-Assist Display. Helping to keep your eyes on the road with less distraction means you're focused and relaxed, whether you're off the beaten track or negotiating city traffic. Navara's ultra-clear 7-inch Advanced Drive-Assist Display puts key information right where you'll want it. With a quick glance down, you have info on everything from music information to navigation directions and other key driver's aid alerts.

#### **VEHICLE DYNAMIC CONTROL (VDC)\***

Seven Sensors in the Navara monitor driver inputs and vehicle motion, gently aiding the vehicle's ability to stay on the driver's intended path. Vehicle Dynamic Control helps control and limit both understeer and oversteer, maintains optimum traction and even applies brake pressure to reduce wheel slip on loose road surfaces.

#### **ELECTRONIC BRAKE FORCE DISTRIBUTION** (EBD) WITH BRAKING ASSIST (BA)

Reduce stopping distances in emergencies by up to 15% with Braking Assist. The Navara detects panic braking and automatically increases pedal pressure for confident, controlled braking to avoid collisions at high speed.

#### TRAILER STABILITY ASSIST (TSA)\*

New to the Nissan Range and standard across all models, TSA inspires towing confidence by detecting any instability, sway or "fishtailing" in the trailer while driving and quickly brings the trailer back into a safe axis.