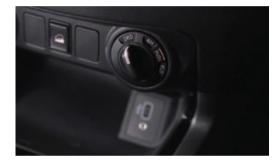

# ADVANCED DRIVER-ASSIST DISPLAY\*

It's easy to be in control of the situation with Navara's Advanced Drive-Assist Display. Helping to keep your eyes on the road with less distraction means you're focused and relaxed, whether you're off the beaten track or negotiating city traffic. Navara's ultra-clear 7-inch Advanced Drive-Assist Display puts key information right where you'll want it. With a quick glance down, you have info on everything from music information to navigation directions and other key driver's aid alerts.

12:00 PM 20°c