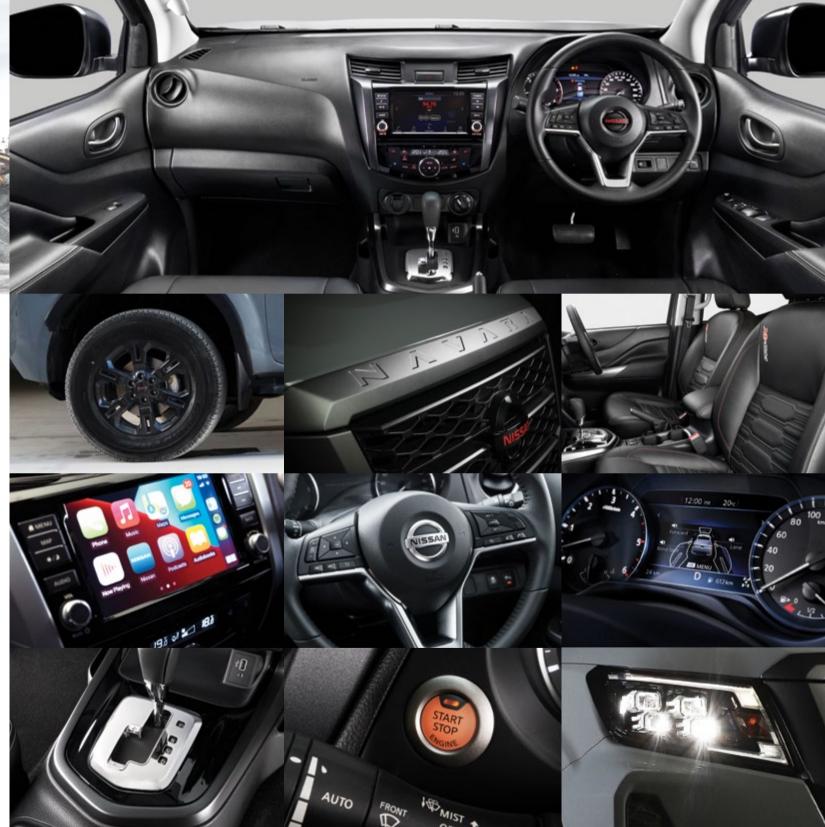

# ADVANCED DRIVER-ASSIST DISPLAY\*

It's easy to be in control of the situation with Navara's Advanced Drive-Assist Display. Helping to keep your eyes on the road with less distraction means you're focused and relaxed, whether you're off the beaten track or negotiating city traffic. Navara's ultra-clear 7-inch Advanced Drive-Assist Display puts key information right where you'll want it. With a quick glance down, you have info on everything from music information to navigation directions and other key driver's aid alerts.

# NISSAN MOBILITY INTELLIGENT INTEGRATION TECH TO CONNECT WITH INTUITIVE NAVIGATION AND INFOTAINMENT Seamlessly integrate your digital life with the best Navara ever and bring your world on the road with you, wherever you go.

#### 8-INCH TOUCH-SCREEN INFOTAINMENT\*

Navara PRO-4X and LE Grade models are equipped with an 8-inch touch-screen display vehicle infotainment.

Equipped with Siri®, Apple CarPlay®\*\* brings on board your contacts, favorite audio apps, Apple Maps® and more.

# WORLD CLASS INTERIOR COMFORT

With this much comfort and style, you'll never want to leave. Whether you're clocking up the miles on a long road trip with the family, or doing the every day office city commute, experience perfectly premium in the all-new Nissan Navara. Attention to detail abound with upscale accommodations of unique interior trim, special orange-accented logos and stitching of the PRO-4X logo and anodised black panels. Feel relaxed and protected thanks to noise dampening materials in the windshield, dashboard console and floor. Fatigue-reducing Zero Gravity front seats with leather, complete an SUV-like cabin in a pickup, like never before.