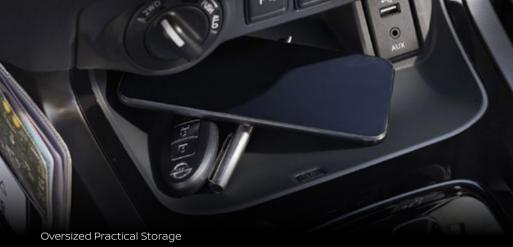

# FLEXIBILITY OUT OF THE ORDINARY

Navara maximises storage inside and out. The rear seats feature secure under-seat storage and boast the ability to remain conveniently flipped up to help transport taller items.