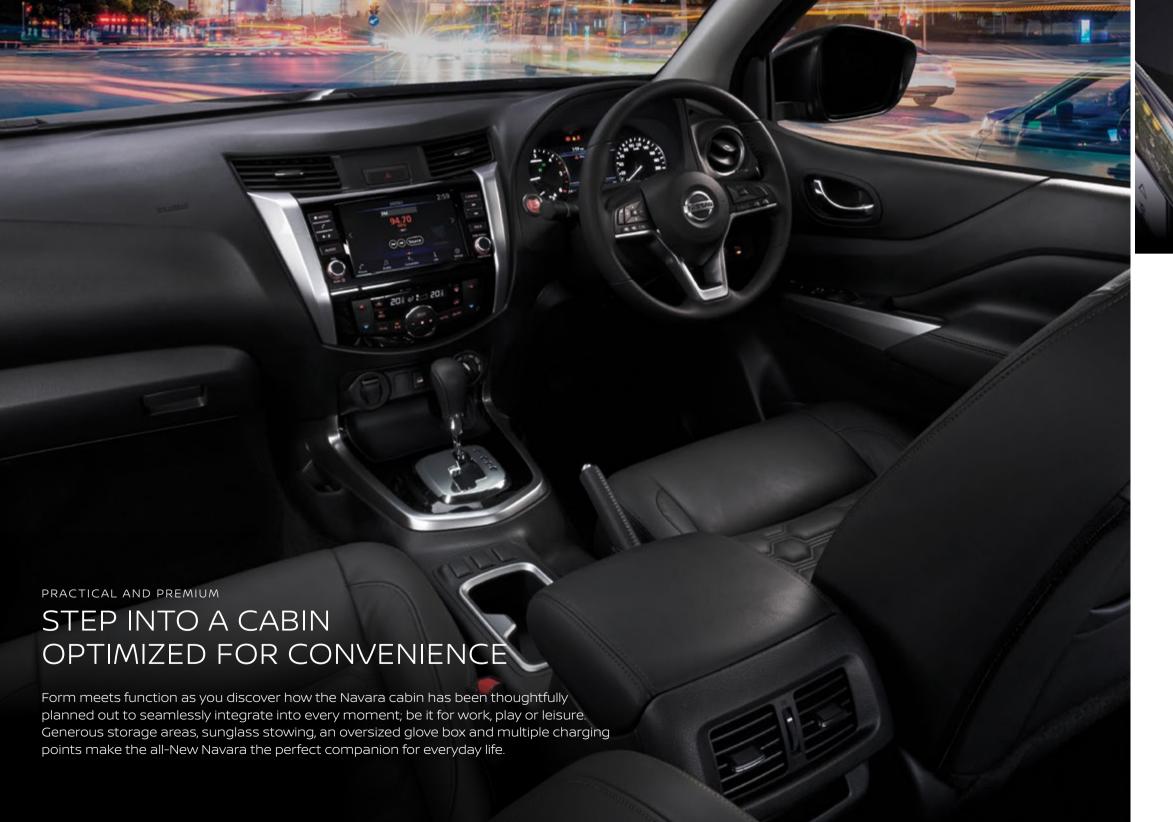

# IMPRESSIVE FROM EVERY SEAT

Everyone wins in the all-new Navara. Rear seats provide improved comfort for rear passengers. Higher seat cushions increase the leg room while a rear center armrest with built-in cup holder storage for a mobile phone, add thoughtful conveniences to the comfort. The Navara features rear seat air conditioning ducts and an easy access USB port for the ultimate back seat driver experience.

# WORLD CLASS INTERIOR COMFORT

With this much comfort and style, you'll never want to leave. Whether you're clocking up the miles on a long road trip with the family, or doing the every day office city commute, experience perfectly premium in the all-new Nissan Navara. Attention to detail abound with upscale accommodations of unique interior trim, special orange-accented logos and stitching of the PRO-4X logo and anodised black panels. Feel relaxed and protected thanks to noise dampening materials in the windshield, dashboard console and floor. Fatigue-reducing Zero Gravity front seats with leather, complete an SUV-like cabin in a pickup, like never before.