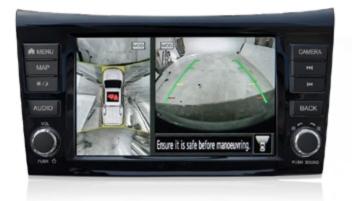

#### **AVM WITH OFF-ROAD MODE**

On rough terrain, Navara's Intelligent Around View Monitor becomes your extra set of eyes. With a specialized Off-Road Mode activated at slow speeds in 4 LO mode, this advanced driver technology gives you a crystal clear view of the surrounding terrain as you navigate confidently and boldly across any surface type.

#### AVM WITH MOD

Navara's intelligent cameras are also able to detect moving objects around the vehicle, making it easier and safer to park in tight spaces. Moving Object Detection (MOD) alerts the driver through audible and visual information by displaying a yellow frame where a moving object has been detected, inspiring total driver confidence around every corner.

# AROUND VIEW MONITOR\*

Experience confidence in the most confined spaces. Around View Monitor technology makes use of four cameras, giving you a complete composite 360° overhead view of every obstacle in your immediate vicinity. Combine that with Navara's efficient steering angles and take on the most challenging tight parking spaces with ease and confidence every time.