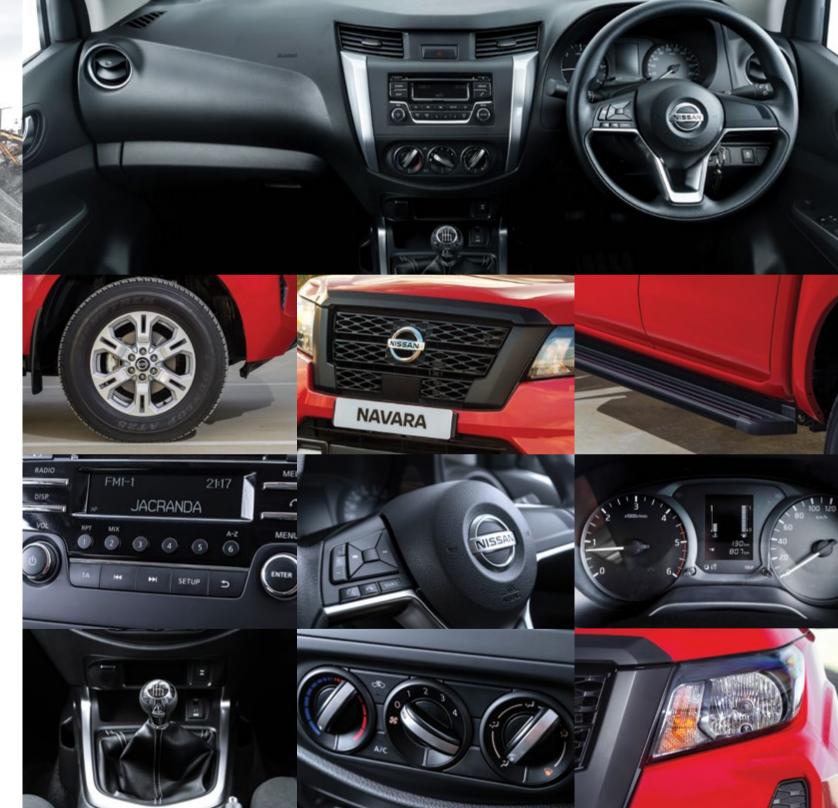

# ADVANCED DRIVER-ASSIST DISPLAY\*

It's easy to be in control of the situation with Navara's Advanced Drive-Assist Display. Helping to keep your eyes on the road with less distraction means you're focused and relaxed, whether you're off the beaten track or negotiating city traffic. Navara's ultra-clear 7-inch Advanced Drive-Assist Display puts key information right where you'll want it. With a quick glance down, you have info on everything from music information to navigation directions and other key driver's aid alerts.

#### 8-INCH TOUCH-SCREEN INFOTAINMENT\*

Navara PRO-4X and LE Grade models are equipped with an 8-inch touch-screen display vehicle infotainment.

Equipped with Siri®, Apple CarPlay®\*\* brings on board your contacts, favorite audio apps, Apple Maps® and more.

NOISE REDUCING ACOUSTIC GLASS

FATIGUE REDUCING FRONT SEATS COMFORT REAR SEATING CUSHIONS 8-WAY POWER ADJUSTABLE DRIVERS SEAT (LE Plus & PRO-4X)

REAR PASSENGER AIR-CONDITIONER DUCTS

# WORLD CLASS INTERIOR COMFORT

With this much comfort and style, you'll never want to leave. Whether you're clocking up the miles on a long road trip with the family, or doing the every day office city commute, experience perfectly premium in the all-new Nissan Navara. Attention to detail abound with upscale accommodations of unique interior trim, special orange-accented logos and stitching of the PRO-4X logo and anodised black panels. Feel relaxed and protected thanks to noise dampening materials in the windshield, dashboard console and floor. Fatigue-reducing Zero Gravity front seats with leather, complete an SUV-like cabin in a pickup, like never before.