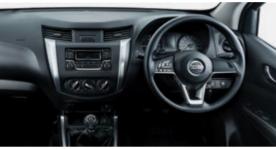

# ADVANCED DRIVER-ASSIST DISPLAY\*

It's easy to be in control of the situation with Navara's Advanced Drive-Assist Display. Helping to keep your eyes on the road with less distraction means you're focused and relaxed, whether you're off the beaten track or negotiating city traffic. Navara's ultra-clear 7-inch Advanced Drive-Assist Display puts key information right where you'll want it. With a quick glance down, you have info on everything from music information to navigation directions and other key driver's aid alerts.

#### 8-INCH TOUCH-SCREEN INFOTAINMENT\*

Navara PRO-4X and LE Grade models are equipped with an 8-inch touch-screen display vehicle infotainment.

Equipped with Siri®, Apple CarPlay®\*\* brings on board your contacts, favorite audio apps, Apple Maps® and more.