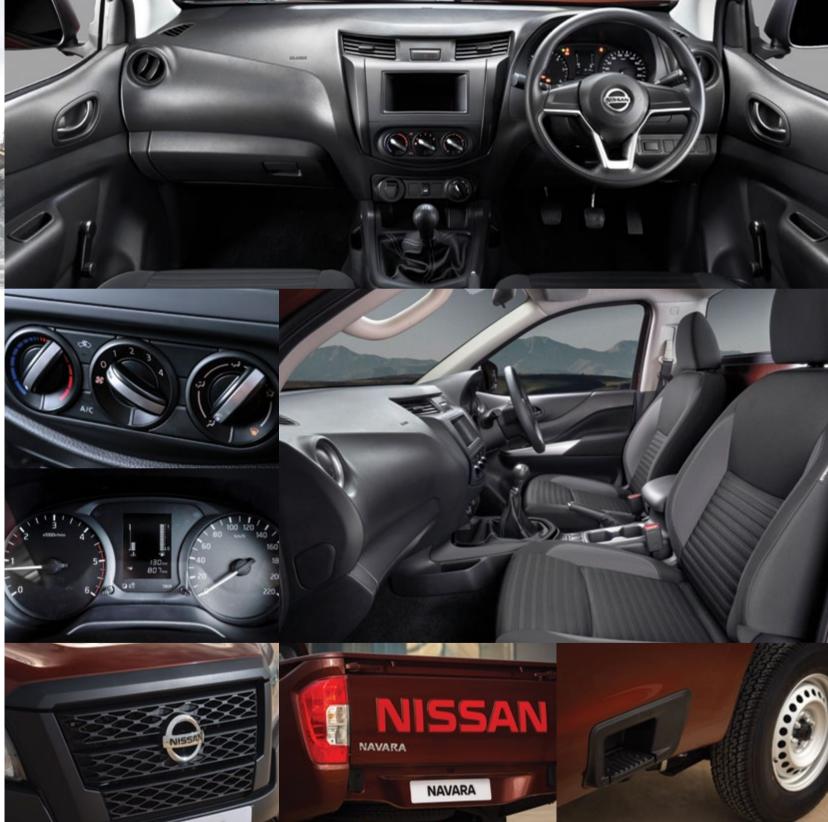

# ADVANCED DRIVER-ASSIST DISPLAY\*

It's easy to be in control of the situation with Navara's Advanced Drive-Assist Display. Helping to keep your eyes on the road with less distraction means you're focused and relaxed, whether you're off the beaten track or negotiating city traffic. Navara's ultra-clear 7-inch Advanced Drive-Assist Display puts key information right where you'll want it. With a quick glance down, you have info on everything from music information to navigation directions and other key driver's aid alerts.

#### 8-INCH TOUCH-SCREEN INFOTAINMENT\*

Navara PRO-4X and LE Grade models are equipped with an 8-inch touch-screen display vehicle infotainment.

Equipped with Siri®, Apple CarPlay®\*\* brings on board your contacts, favorite audio apps, Apple Maps® and more.

# IMPRESSIVE FROM EVERY SEAT

Everyone wins in the all-new Navara. Rear seats provide improved comfort for rear passengers. Higher seat cushions increase the leg room while a rear center armrest with built-in cup holder storage for a mobile phone, add thoughtful conveniences to the comfort. The Navara features rear seat air conditioning ducts and an easy access USB port for the ultimate back seat driver experience.

NOISE REDUCING ACOUSTIC GLASS

FATIGUE REDUCING FRONT SEATS COMFORT REAR SEATING CUSHIONS 8-WAY POWER ADJUSTABLE DRIVERS SEAT (LE Plus & PRO-4X)

REAR PASSENGER AIR-CONDITIONER DUCTS

# WORLD CLASS INTERIOR COMFORT

With this much comfort and style, you'll never want to leave. Whether you're clocking up the miles on a long road trip with the family, or doing the every day office city commute, experience perfectly premium in the all-new Nissan Navara. Attention to detail abound with upscale accommodations of unique interior trim, special orange-accented logos and stitching of the PRO-4X logo and anodised black panels. Feel relaxed and protected thanks to noise dampening materials in the windshield, dashboard console and floor. Fatigue-reducing Zero Gravity front seats with leather, complete an SUV-like cabin in a pickup, like never before.