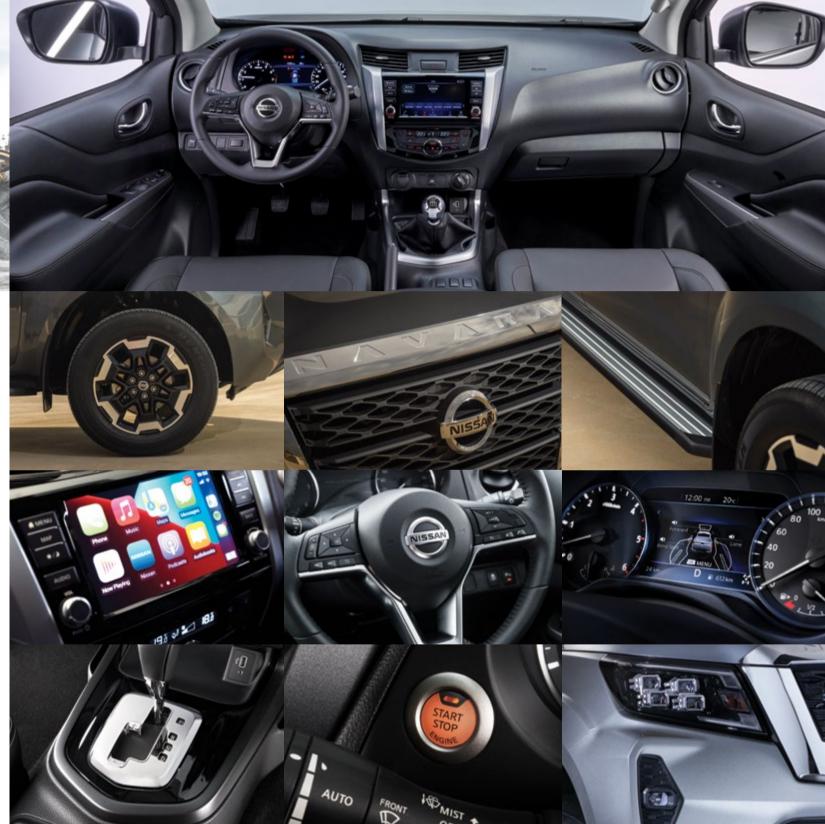

# ADVANCED DRIVER-ASSIST DISPLAY\*

It's easy to be in control of the situation with Navara's Advanced Drive-Assist Display. Helping to keep your eyes on the road with less distraction means you're focused and relaxed, whether you're off the beaten track or negotiating city traffic. Navara's ultra-clear 7-inch Advanced Drive-Assist Display puts key information right where you'll want it. With a quick glance down, you have info on everything from music information to navigation directions and other key driver's aid alerts.

# NISSAN MOBILITY INTELLIGENT INTEGRATION TECH TO CONNECT WITH INTUITIVE NAVIGATION AND INFOTAINMENT Seamlessly integrate your digital life with the best Navara ever and bring your world on the road with you, wherever you go.

#### 8-INCH TOUCH-SCREEN INFOTAINMENT\*

Navara PRO-4X and LE Grade models are equipped with an 8-inch touch-screen display vehicle infotainment.

Equipped with Siri®, Apple CarPlay®\*\* brings on board your contacts, favorite audio apps, Apple Maps® and more.

#### **AVM WITH OFF-ROAD MODE**

On rough terrain, Navara's Intelligent Around View Monitor becomes your extra set of eyes. With a specialized Off-Road Mode activated at slow speeds in 4 LO mode, this advanced driver technology gives you a crystal clear view of the surrounding terrain as you navigate confidently and boldly across any surface type.

#### AVM WITH MOD

Navara's intelligent cameras are also able to detect moving objects around the vehicle, making it easier and safer to park in tight spaces. Moving Object Detection (MOD) alerts the driver through audible and visual information by displaying a yellow frame where a moving object has been detected, inspiring total driver confidence around every corner.

# AROUND VIEW MONITOR\*

Experience confidence in the most confined spaces. Around View Monitor technology makes use of four cameras, giving you a complete composite 360° overhead view of every obstacle in your immediate vicinity. Combine that with Navara's efficient steering angles and take on the most challenging tight parking spaces with ease and confidence every time.