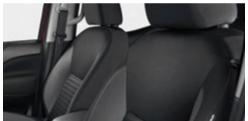

# IMPRESSIVE FROM EVERY SEAT

Everyone wins in the all-new Navara. Rear seats provide improved comfort for rear passengers. Higher seat cushions increase the leg room while a rear center armrest with built-in cup holder storage for a mobile phone, add thoughtful conveniences to the comfort. The Navara features rear seat air conditioning ducts and an easy access USB port for the ultimate back seat driver experience.

NOISE REDUCING ACOUSTIC GLASS

FATIGUE REDUCING FRONT SEATS COMFORT REAR SEATING CUSHIONS 8-WAY POWER ADJUSTABLE DRIVERS SEAT (LE Plus & PRO-4X)

REAR PASSENGER AIR-CONDITIONER DUCTS