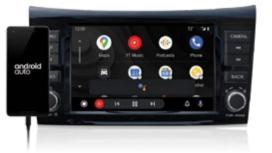

Helps the driver Navigate, Communicate and entertain in the vehicle.

- Android Auto<sup>TM\*\*</sup> automatically provides drivers useful information like suggested destinations, upcoming appointments and weather conditions.
- Google Maps\*\* and Waze\*\* allows the driver to get real time alerts of traffic conditions, best routes and even petrol stations on the selected route. The hands-free tech gives voice-guided navigation, live traffic information, lane guidance, and warnings to the driver.
- With on-demand access to 40 million songs,
   Google Play Music allows you to stream virtually endless music and podcasts on the road.
- Google Assistant can read your messages out loud and you can write back by talking.
  From making calls to using chat apps with just your voice, Android Auto™ makes driving less distracting.