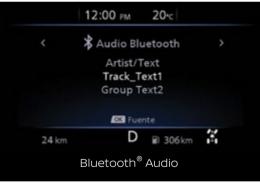

# ADVANCED DRIVER-ASSIST DISPLAY\*

It's easy to be in control of the situation with Navara's Advanced Drive-Assist Display. Helping to keep your eyes on the road with less distraction means you're focused and relaxed, whether you're off the beaten track or negotiating city traffic. Navara's ultra-clear 7-inch Advanced Drive-Assist Display puts key information right where you'll want it. With a quick glance down, you have info on everything from music information to navigation directions and other key driver's aid alerts.

# NISSAN MOBILITY INTELLIGENT INTEGRATION TECH TO CONNECT WITH INTUITIVE NAVIGATION AND INFOTAINMENT Seamlessly integrate your digital life with the best Navara ever and bring your world on the road with you, wherever you go.

#### 8-INCH TOUCH-SCREEN INFOTAINMENT\*

Navara PRO-4X and LE Grade models are equipped with an 8-inch touch-screen display vehicle infotainment.

Equipped with Siri®, Apple CarPlay®\*\* brings on board your contacts, favorite audio apps, Apple Maps® and more.

The driver can use the steering wheel controls to adjust volume and toggle through screens.

- Apple CarPlay® can be used by connecting the lightning cable at one of the USB ports to the iPhone.
- The driver can instantly see all the compatible apps on the display screen such as maps, music and podcasts.
- **Apple CarPlay®** is Plug and Play, which means no additional software is required for your iPhone and all updates reflect in real time for greater convenience.

Helps the driver Navigate, Communicate and entertain in the vehicle.

- Android Auto<sup>TM\*\*</sup> automatically provides drivers useful information like suggested destinations, upcoming appointments and weather conditions.
- Google Maps\*\* and Waze\*\* allows the driver to get real time alerts of traffic conditions, best routes and even petrol stations on the selected route. The hands-free tech gives voice-guided navigation, live traffic information, lane guidance, and warnings to the driver.
- With on-demand access to 40 million songs,
   Google Play Music allows you to stream virtually endless music and podcasts on the road.
- Google Assistant can read your messages out loud and you can write back by talking.
  From making calls to using chat apps with just your voice, Android Auto™ makes driving less distracting.